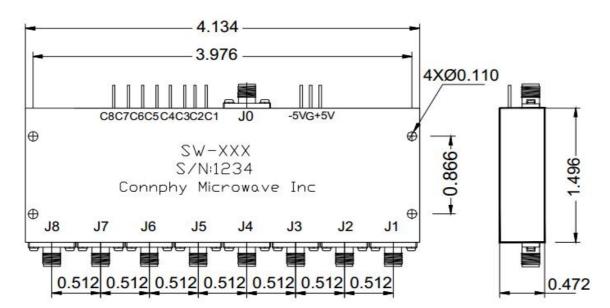

**SW-0.5G2G-8A-S** is a single pole, eight throw, absorptive switch designed to operate over the 0.5 to 2.0GHz frequency range. This model is designed to handle 23dBm max input power. The switch offers fast switching speeds of 50nsec max., low insertion loss of 2.9dB and high isolation of 80dB. The DC supplies are 240mA @ ±5 V.

## **Mechanical Outline(Unit: Inch):**



## **Specifications:**

| Frequency:       | 0.5 to 2GHz          |
|------------------|----------------------|
| Insertion Loss:  | 2.9dB max            |
| Isolation:       | 80dB min             |
| Switching Speed: | 50ns max             |
| Power Handling:  | 23dBm max            |
| VSWR:            | 1.6:1 max            |
| Voltage/Current: | 240mA @ ±5 V typical |
| Control logic:   | TTL                  |
| Connectors:      | SMA Female           |
| Туре:            | Absorptive           |
| TTL Truth Table: | Cn=0, Others=1;      |
|                  | Path State: JO-Jn    |
|                  |                      |

## Environmental Ratings:

| Temperature: | -25ºC to +71 ºC Operating         |
|--------------|-----------------------------------|
|              | -65 ºC