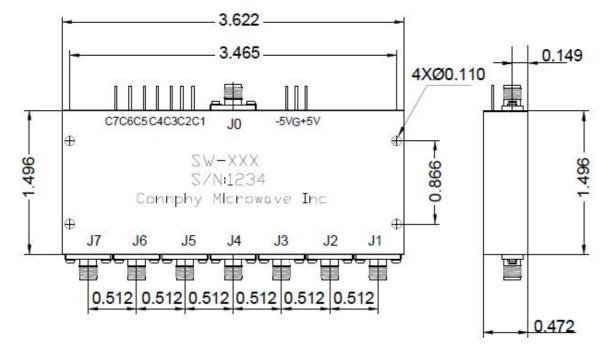

**SW-2G4G-7A-S** is a single pole, seven throw, absorptive switch designed to operate over the 2 to 4GHz frequency range. This model is designed to handle 23dBm max input power. The switch offers fast switching speeds of 50nsec max., low insertion loss of 3.4dB and high isolation of 80dB. The DC supplies are 210mA @ ±5 V.

## **Mechanical Outline(Unit: Inch):**



## **Specifications:**

| Frequency:       |
|------------------|
| Insertion Loss:  |
| Isolation:       |
| Switching Speed: |
| Power Handling:  |
| VSWR:            |
| Voltage/Current: |
| Control logic:   |
| Connectors:      |
| Туре:            |
| TTL Truth Table: |
|                  |

Pin Diode Switch

2 to 4GHz 3.4dB max 80dB min 50ns max 23dBm max 1.7:1 max 210mA @ ±5 V typical TTL SMA Female Absorptive Cn=0, Others=1; Path State: JO-Jn

|                        |                                                                      | SW-2G4G-7A-S |                   | G-7A-S            |                                                      |
|------------------------|----------------------------------------------------------------------|--------------|-------------------|--