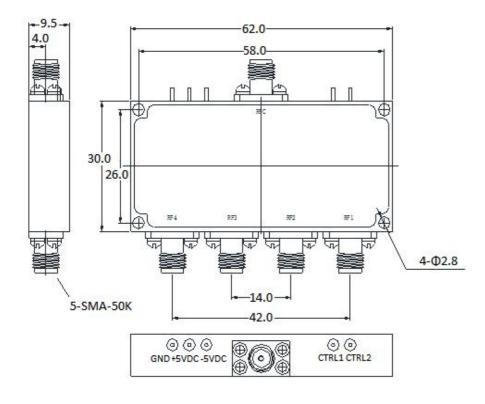

**SW-0.1G18G-4A-S** is a single pole, four throw, absorptive switch designed to operate over the 0.1 to 18GHz frequency range. This model is designed to handle 20dBm max input power. The switch offers fast switching speeds of 200nsec max., low insertion loss of 6.0dB and high isolation of 50dB. The DC supplies are 200mA @ ±5 V.

## Mechanical Outline(Unit: mm):



## **Environmental Ratings:**

| Temperature | : |
|-------------|---|
|-------------|---|

Vibration: Altitude: -25°C to +71 °C Operating -65 °C to +100 °C Non-Operating MIL-STD-202F, Method 204D Cond. B MIL-STD-202F, Method 105C Cond. B

## **Specifications:**

| Frequency:       | 0.1 to18GHz    |
|------------------|----------------|
| Insertion Loss:  | 5.0dB max @12G |
|                  | 6.0dB max @18G |
| Isolation:       | 60dB min @12G  |
|                  | 6.0dB min @18G |
| Switching Speed: | 200ns          |
| Power Handling:  | 20dBm max      |
| VSWR:            | 2.0:1 max      |
| Voltage/Current: | 200mA @ ±5 V   |
| Control logic:   | TTL 11: RF1 on |
|                  | TTL 01: RF2 on |
|                  | TTL 10: RF3 on |
|                  | TTL 00: RF4 on |
|