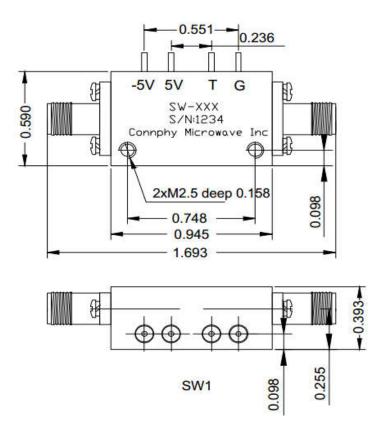

**SW-0.5G2G-01A-S** is a single pole, single throw, absorptive switch designed to operate over the 0.5 to 2.0GHz frequency range. This model is designed to handle 23dBm max input power. The switch offers fast switching speeds of 50nsec max., low insertion loss of 1.2dB and high isolation of 80dB. The DC supplies are 30mA @ ±5 V.

## Mechanical Outline(Unit: Inch):



## **Environmental Ratings:**

| Temperature:       | -25ºC to +71 ºC Operating         |  |  |
|--------------------|-----------------------------------|--|--|
|                    | -65 ºC to +100 ºC Non-Operating   |  |  |
| Vibration:         | MIL-STD-202F, Method 204D Cond. B |  |  |
| Altitude:          | MIL-STD-202F, Method 105C Cond. B |  |  |
| Temperature Cycle: | MIL-STD-202F, Method 107D Cond. A |  |  |

## **Specifications:**

| Frequency:       | 0.5 to 2GHz         |
|------------------|---------------------|
| Insertion Loss:  | 1.2dB max           |
| Isolation:       | 80dB min            |
| Switching Speed: | 50ns max            |
| Power Handling:  | 23dBm max           |
| VSWR:            | 1.5:1 max           |
| Voltage/Current: | 30mA @ ±5 V typical |
| Contro