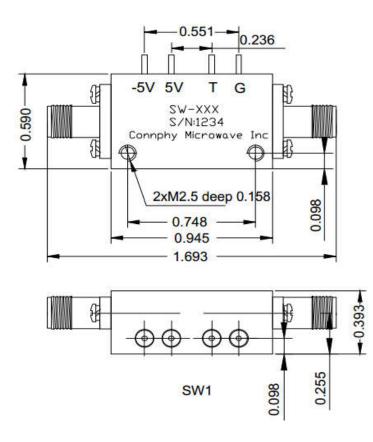

**SW-0.5G18G-01R-S** is a single pole, single throw, reflective switch designed to operate over the 0.5 to 18GHz frequency range. This model is designed to handle 23dBm max input power. The switch offers fast switching speeds of 50nsec max., low insertion loss of 2.5dB and high isolation of 80dB. The DC supplies are 30mA @ ±5 V.

## Mechanical Outline(Unit: Inch):



## **Environmental Ratings:**

| Temperature:       | -25ºC to +71 ºC Operating         |  |  |
|--------------------|-----------------------------------|--|--|
|                    | -65 ºC to +100 ºC Non-Operating   |  |  |
| Vibration:         | MIL-STD-202F, Method 204D Cond. B |  |  |
| Altitude:          | MIL-STD-202F, Method 105C Cond. B |  |  |
| Temperature Cycle: | MIL-STD-202F, Method 107D Cond. A |  |  |

## **Specifications:**

| Frequency:       | 0.5 to 18GHz        |
|------------------|---------------------|
| Insertion Loss:  | 2.5dB max           |
| Isolation:       | 80dB min            |
| Switching Speed: | 50ns max            |
| Power Handling:  | 30dBm max           |
| VSWR:            | 2.2:1 max           |
| Voltage/Current: | 30mA @ ±5 V typical |
| Contro