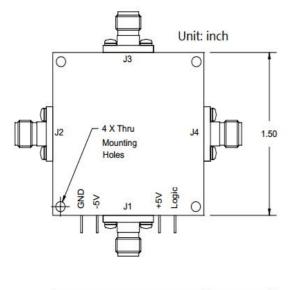

## **Mechanical Outline:**

## **Specifications:**

| Frequency:       | 6 to 18GHz     |
|------------------|----------------|
| Insertion Loss:  | 3dB            |
| Isolation:       | 60dB           |
| Switching Speed: | 100ns max.     |
| Power Handling:  | 100 mW (20dBm) |
| VSWR:            | 1.9:1          |
| Driver:          | TTL            |
| Voltage/Current: | ±5 V @100 mA   |
| Control logic:   | TTL            |
| Connectors:      | SMA Female     |
| Туре:            | Reflective     |
|                  |                |