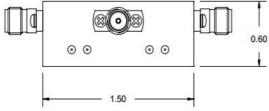

**SW-6G18G-DPDTR-S** is a dual pole, dual throw, reflective switch designed to operate over the 6 to 18GHz frequency range. This model is designed to handle 100 mW average input power. The switch offers fast switching speeds of 100nsec maximum, low insertion loss of 3dB and high isolation of 60dB. The DC supplies are  $\pm$ 5 V @100 mA.

## **Mechanical Outline:**





## **Environmental Ratings:**

| Temperature:       | -25°C to +71 °C Operating         |  |  |
|--------------------|-----------------------------------|--|--|
|                    | -65 °C to +100 °C Non-Operating   |  |  |
| Vibration:         | MIL-STD-202F, Method 204D Cond. B |  |  |
| Altitude:          | MIL-STD-202F, Method 105C Cond. B |  |  |
| Temperature Cycle: | MIL-STD-202F, Method 107D Cond. A |  |  |

## **Specifications:**

| Frequency:       | 6 to 18GHz     |
|------------------|----------------|
| Insertion Loss:  | 3dB            |
| Isolation:       | 60dB           |
| Switching Speed: | 100ns max.     |
| Power Handling:  | 100 mW (20dBm) |
| VSWR:            | 1.9:1          |
| Driver:          | TTL            |
| Voltage/Current: | ±5 V @100 mA   |
| Control