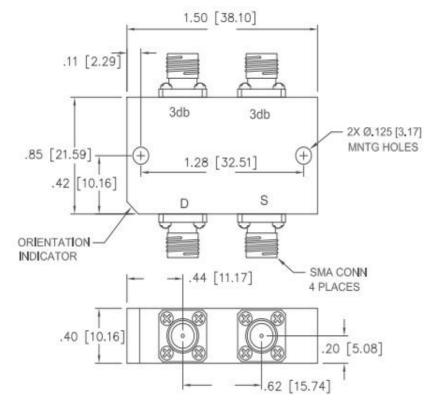

## **Mechanical Outline(Inch/mm):**

## **Specifications:**

Frequency: 4 to 8 GHz Insertion loss: 0.6dB max Isolation: 18dB min Amplitude balance: 0.5dB max Phase balance: 10deg max Power Handling: 80W max VSWR: 1.50:1 max **SMA Female** Connectors: