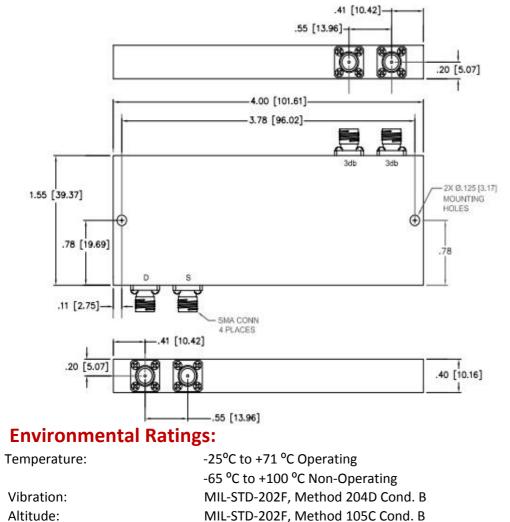

## Mechanical Outline(Inch/mm):

**Temperature Cycle:** 

MIL-STD-202F, Method 107D Cond. A