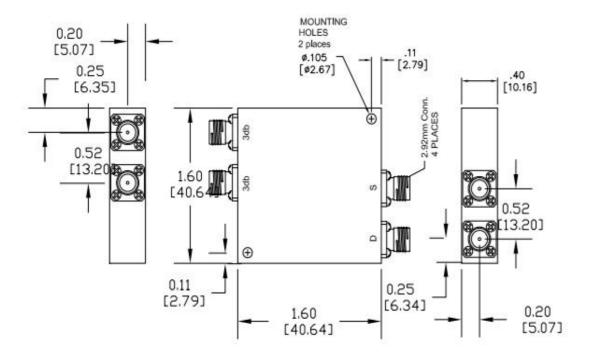

HB-2G40G-180-S is a 180 degree hybrids Coupler, designed to operate over the 2 to 40 GHz frequency range, with compact size.

Main Features: Low insertion loss of 3.0dB max; Designed to handle 20W max;

High isolation of 13dB min; Low VSWR of 1.9 max

## Mechanical Outline(Inch/mm):



## **Specifications:**

| Frequency:         | 2 to 40 GHz |
|--------------------|-------------|
| Insertion loss:    | 3.0dB max   |
| Isolation:         | 13dB min    |
| Amplitude balance: | 1.2dB max   |
| Phase balance:     | 12deg max   |
| Power Handling:    | 20W max     |
| VSWR:              | 1.90:1 max  |
| Connectors:        | 2.92 Female |

## **Environmental Ratings:**

| Temperature:            | -25°C to +71 °C Operating                                                                                 |  |
|-------------------------|-----------------------------------------------------------------------------------------------------------|--|
|                         | -65 °C to +100 °C Non-Operating